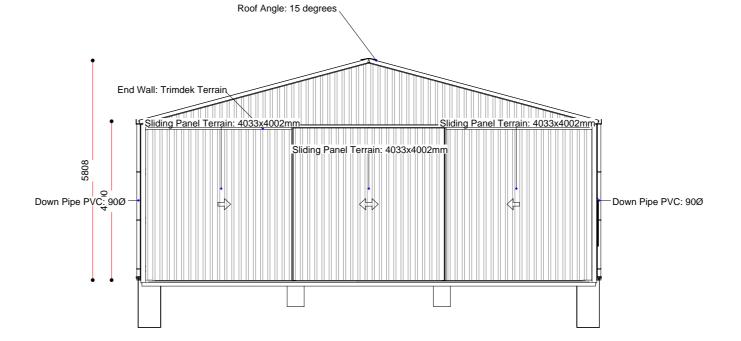

DESIGN SUBJECT TO ENGINEERING CHANGES

 JOB:
 SMTRAINING-SAMPLE-10-DRAFT-3-2025

 CLIENT:
 SAMPLE SM-TRAINING

 SHEET:
 Front Elevation (1)

COMPANY: Example Shedmate Standard Cold Formed DRAWN BY: Demo Shedmate REV DATE: 24/3/2025