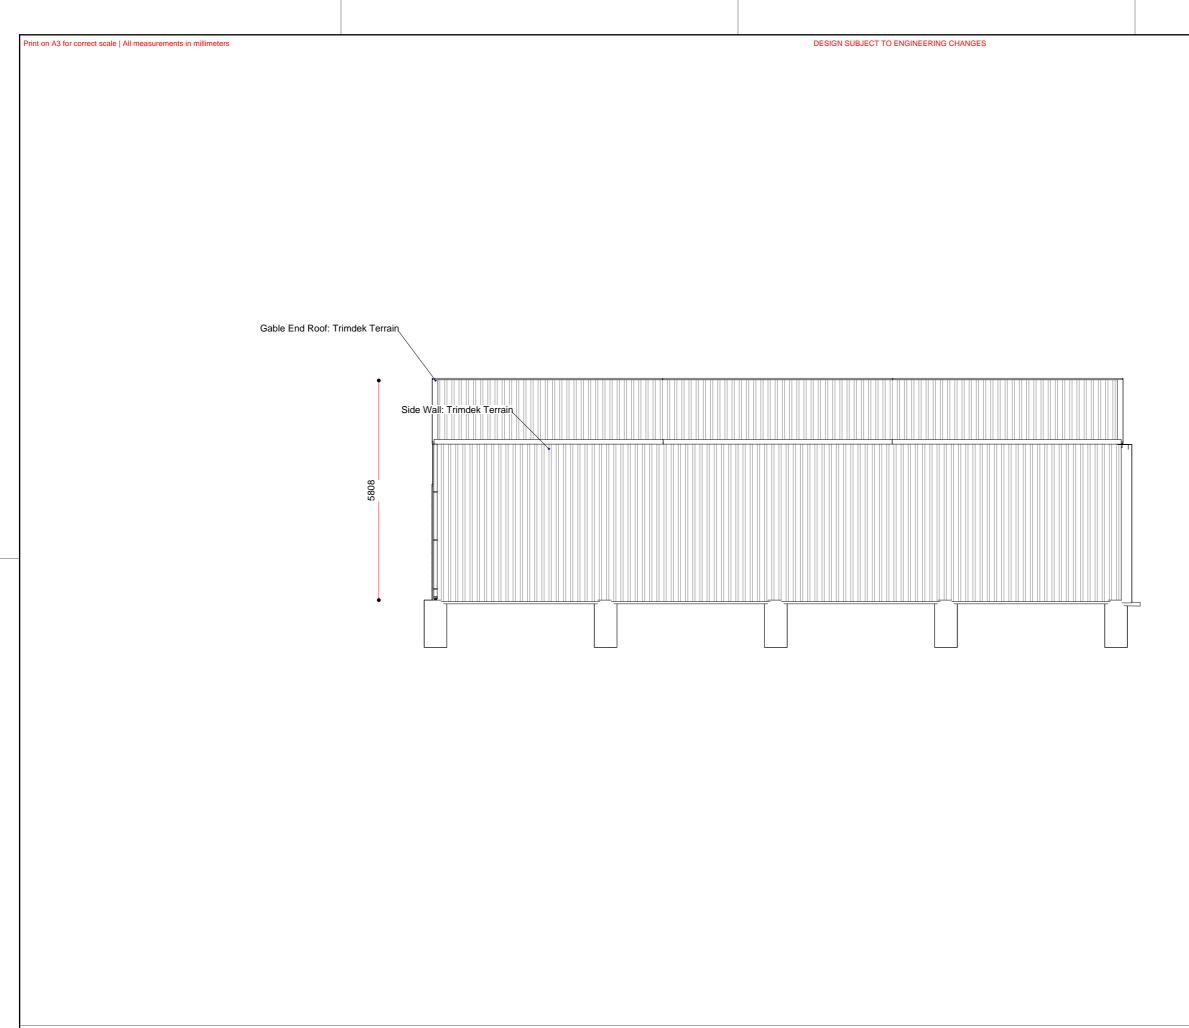

 CLIENT:
 SAMPLE SM-TRAINING

 SHEET:
 Right Elevation (3)

COMPANY: Example Shedmate Standard Cold Formed DRAWN BY: Demo Shedmate REV DATE: 24/3/2025

JOB:SMTRAINING-SAMPLE-10-DRAFT-3-2025CLIENT:SAMPLE SM-TRAININGSHEET:Left Elevation (4)