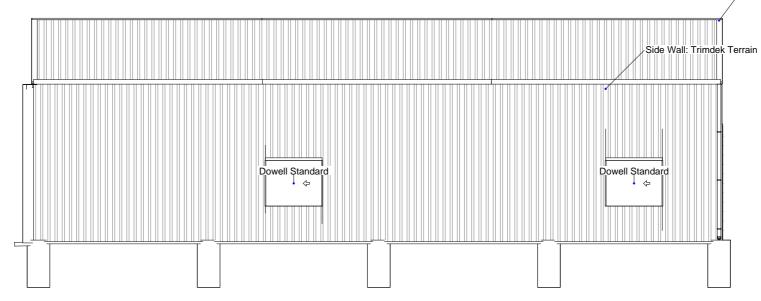

 CLIENT:
 SAMPLE SM-TRAINING

 SHEET:
 Right Elevation (3)

COMPANY: Example Shedmate Standard Cold Formed DRAWN BY: Demo Shedmate REV DATE: 24/3/2025

JOB:SMTRAINING-SAMPLE-10-DRAFT-3-2025CLIENT:SAMPLE SM-TRAININGSHEET:Left Elevation (4)