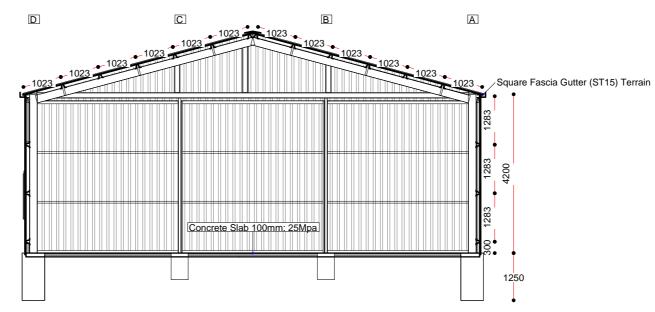

Print on A3 for correct scale | All measurements in millimeters

DESIGN SUBJECT TO ENGINEERING CHANGES

 JOB:
 SMTRAINING-SAMPLE-10-DRAFT-3-2025

 CLIENT:
 SAMPLE SM-TRAINING

 SHEET:
 Back Elevation (2)

COMPANY: Example Shedmate Standard Cold Formed DRAWN BY: Demo Shedmate REV DATE: 24/3/2025