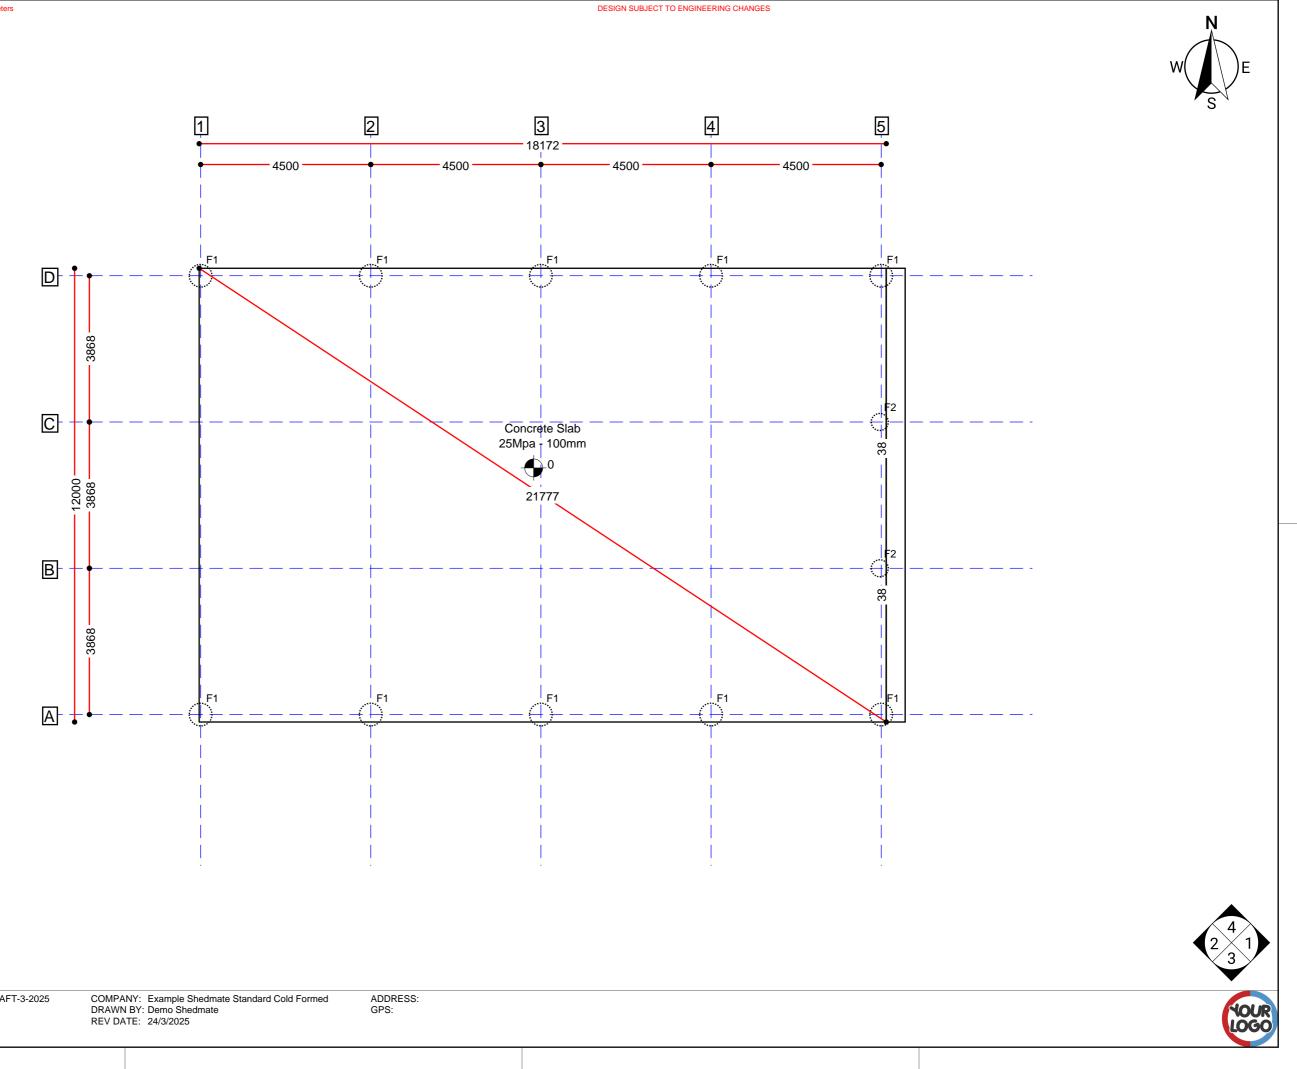

COMPANY: Example Shedmate Standard Cold Formed DRAWN BY: Demo Shedmate REV DATE: 24/3/2025

FOOTING LEGEND: F1: 600øx1250mm x10 F2: 450øx700mm x2

SMTRAINING-SAMPLE-10-DRAFT-3-2025 SAMPLE SM-TRAINING BASIC CONCRETE PLAN JOB: CLIENT: SHEET: