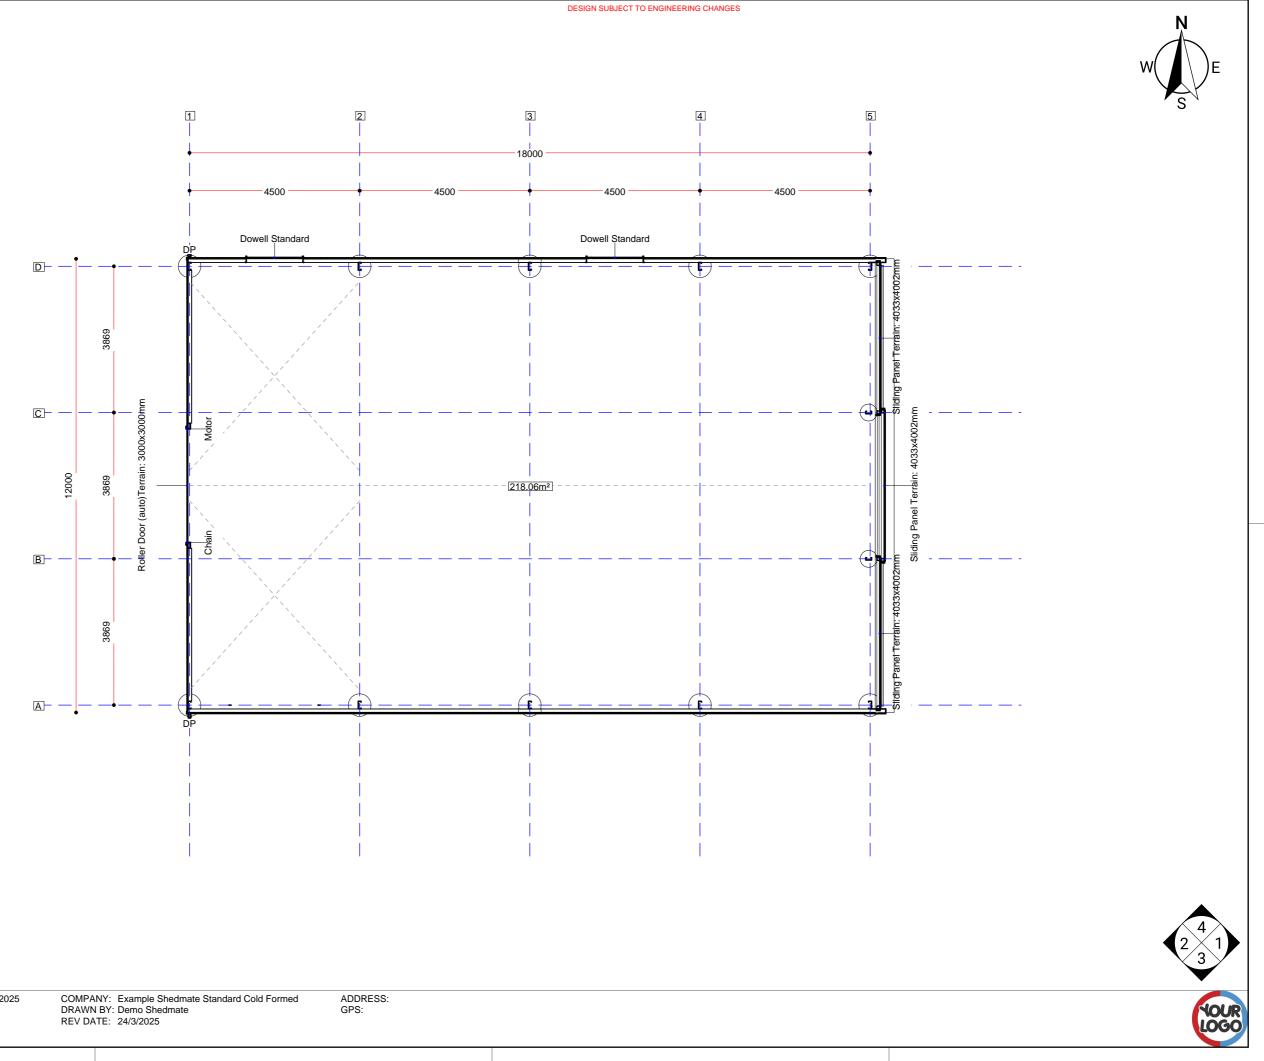

DESIGN SUBJECT TO ENGINEERING CHANGES

 JOB:
 SMTRAINING-SAMPLE-10-DRAFT-3-2025

 CLIENT:
 SAMPLE SM-TRAINING

 SHEET:
 Front Elevation (1)

COMPANY: Example Shedmate Standard Cold Formed DRAWN BY: Demo Shedmate REV DATE: 24/3/2025

Print on A3 for correct scale | All measurements in millimeters

DESIGN SUBJECT TO ENGINEERING CHANGES

 JOB:
 SMTRAINING-SAMPLE-10-DRAFT-3-2025

 CLIENT:
 SAMPLE SM-TRAINING

 SHEET:
 Back Elevation (2)

COMPANY: Example Shedmate Standard Cold Formed DRAWN BY: Demo Shedmate REV DATE: 24/3/2025