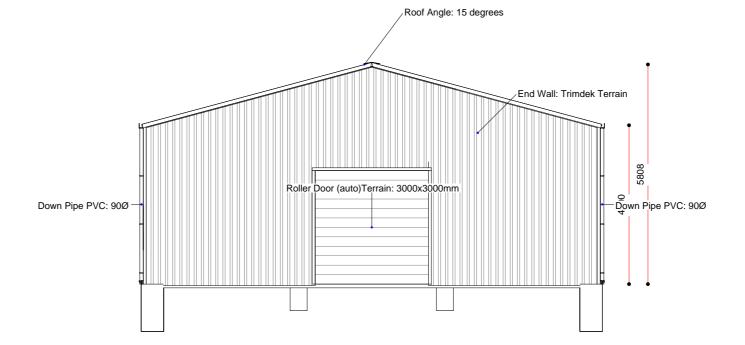

DESIGN SUBJECT TO ENGINEERING CHANGES

 JOB:
 SMTRAINING-SAMPLE-10-DRAFT-3-2025

 CLIENT:
 SAMPLE SM-TRAINING

 SHEET:
 Front Elevation (1)

COMPANY: Example Shedmate Standard Cold Formed DRAWN BY: Demo Shedmate REV DATE: 24/3/2025