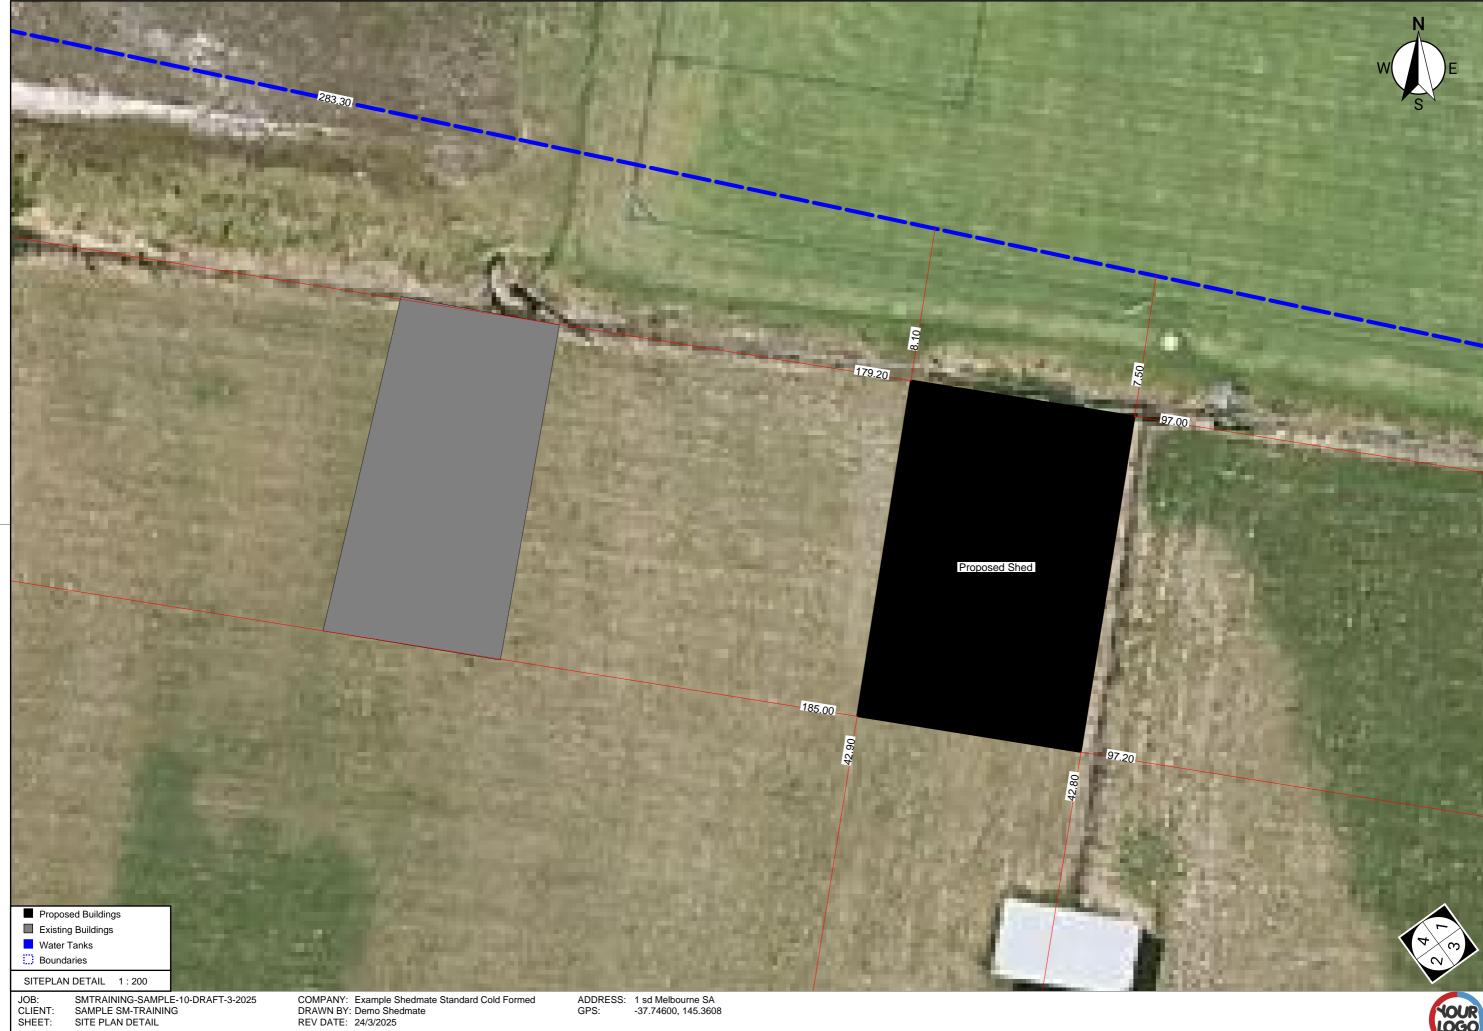

Proposed Buildings Existing Buildings

Water Tanks Boundaries

SITEPLAN 1:2000

SMTRAINING-SAMPLE-10-DRAFT-3-2025 SAMPLE SM-TRAINING SITE PLAN JOB: CLIENT: SHEET:

COMPANY: Example Shedmate Standard Cold Formed DRAWN BY: Demo Shedmate REV DATE: 24/3/2025

ADDRESS: 1 sd Melbourne SA GPS: -37.74600, 145.3608

SMTRAINING-SAMPLE-10-DRAFT-3-2025 SAMPLE SM-TRAINING SITE PLAN JOB: CLIENT: SHEET:

Proposed Buildings Existing Buildings Water Tanks Boundaries

SITEPLAN 1:2000

COMPANY: Example Shedmate Standard Cold Formed DRAWN BY: Demo Shedmate REV DATE: 24/3/2025

ADDRESS: 1 sd Melbourne SA GPS: -37.74600, 145.3608