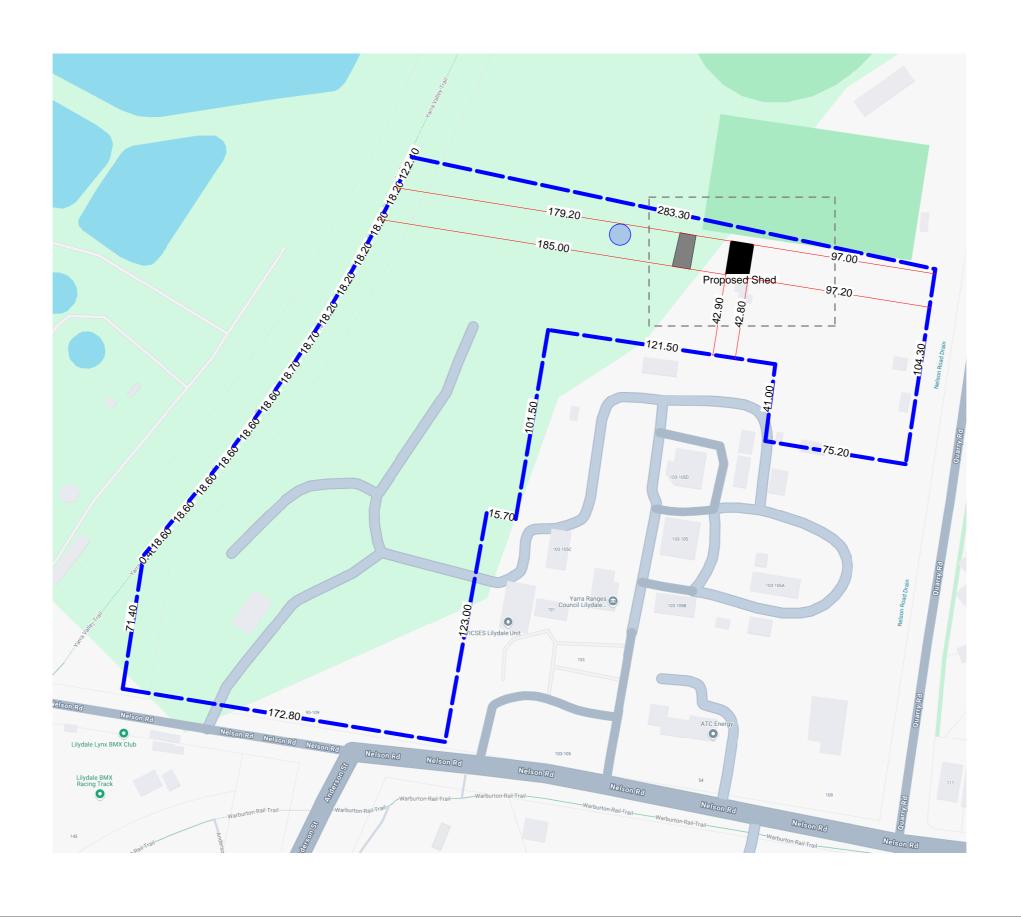

Proposed Buildings Existing Buildings

Water Tanks Boundaries

SITEPLAN 1:2000

SMTRAINING-SAMPLE-10-DRAFT-3-2025 SAMPLE SM-TRAINING SITE PLAN JOB: CLIENT: SHEET:

COMPANY: Example Shedmate Standard Cold Formed DRAWN BY: Demo Shedmate REV DATE: 24/3/2025

ADDRESS: 1 sd Melbourne SA GPS: -37.74600, 145.3608

SMTRAINING-SAMPLE-10-DRAFT-3-2025 SAMPLE SM-TRAINING SITE PLAN JOB: CLIENT: SHEET:

Proposed Buildings Existing Buildings Water Tanks Boundaries

SITEPLAN 1:2000

COMPANY: Example Shedmate Standard Cold Formed DRAWN BY: Demo Shedmate REV DATE: 24/3/2025

ADDRESS: 1 sd Melbourne SA GPS: -37.74600, 145.3608