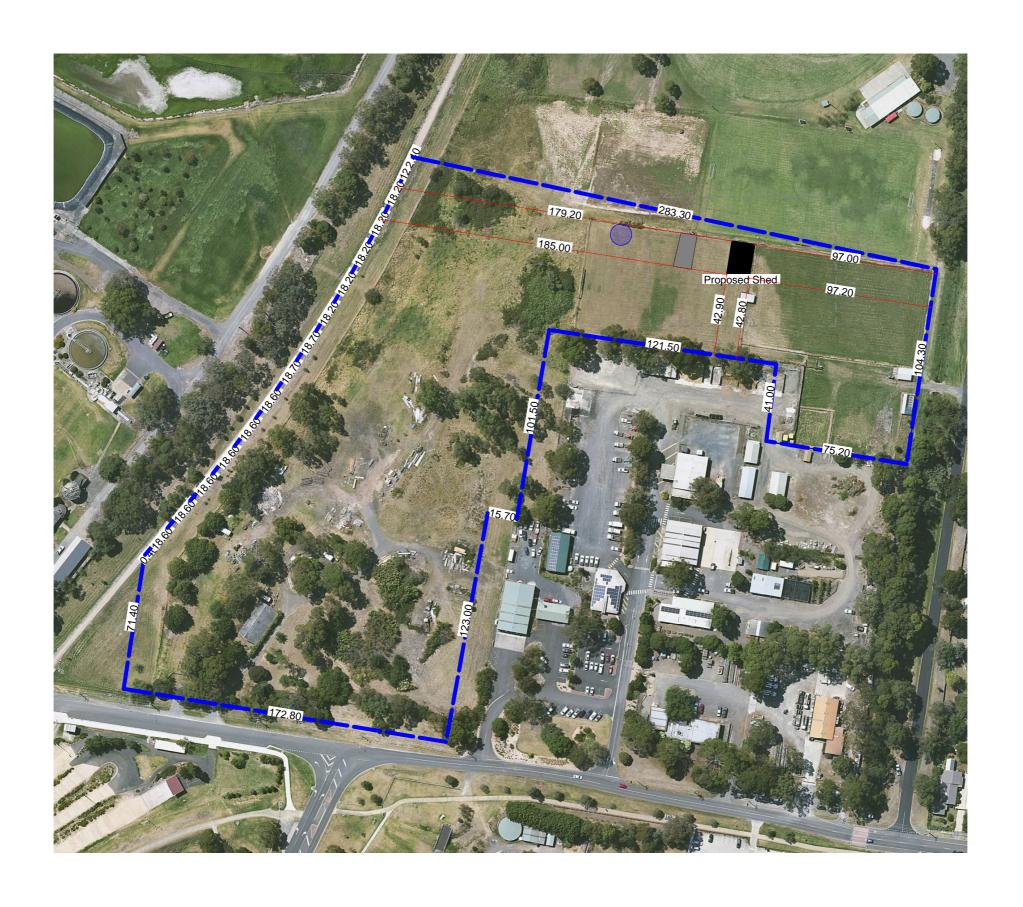

Proposed Buildings Existing Buildings

Water Tanks Boundaries

SITEPLAN 1:2000

SMTRAINING-SAMPLE-10-DRAFT-3-2025 SAMPLE SM-TRAINING SITE PLAN JOB: CLIENT: SHEET:

COMPANY: Example Shedmate Standard Cold Formed DRAWN BY: Demo Shedmate REV DATE: 24/3/2025

ADDRESS: 1 sd Melbourne SA GPS: -37.74600, 145.3608

SMTRAINING-SAMPLE-10-DRAFT-3-2025 SAMPLE SM-TRAINING SITE PLAN JOB: CLIENT: SHEET:

Proposed Buildings Existing Buildings Water Tanks Boundaries

SITEPLAN 1:2000

COMPANY: Example Shedmate Standard Cold Formed DRAWN BY: Demo Shedmate REV DATE: 24/3/2025

ADDRESS: 1 sd Melbourne SA GPS: -37.74600, 145.3608