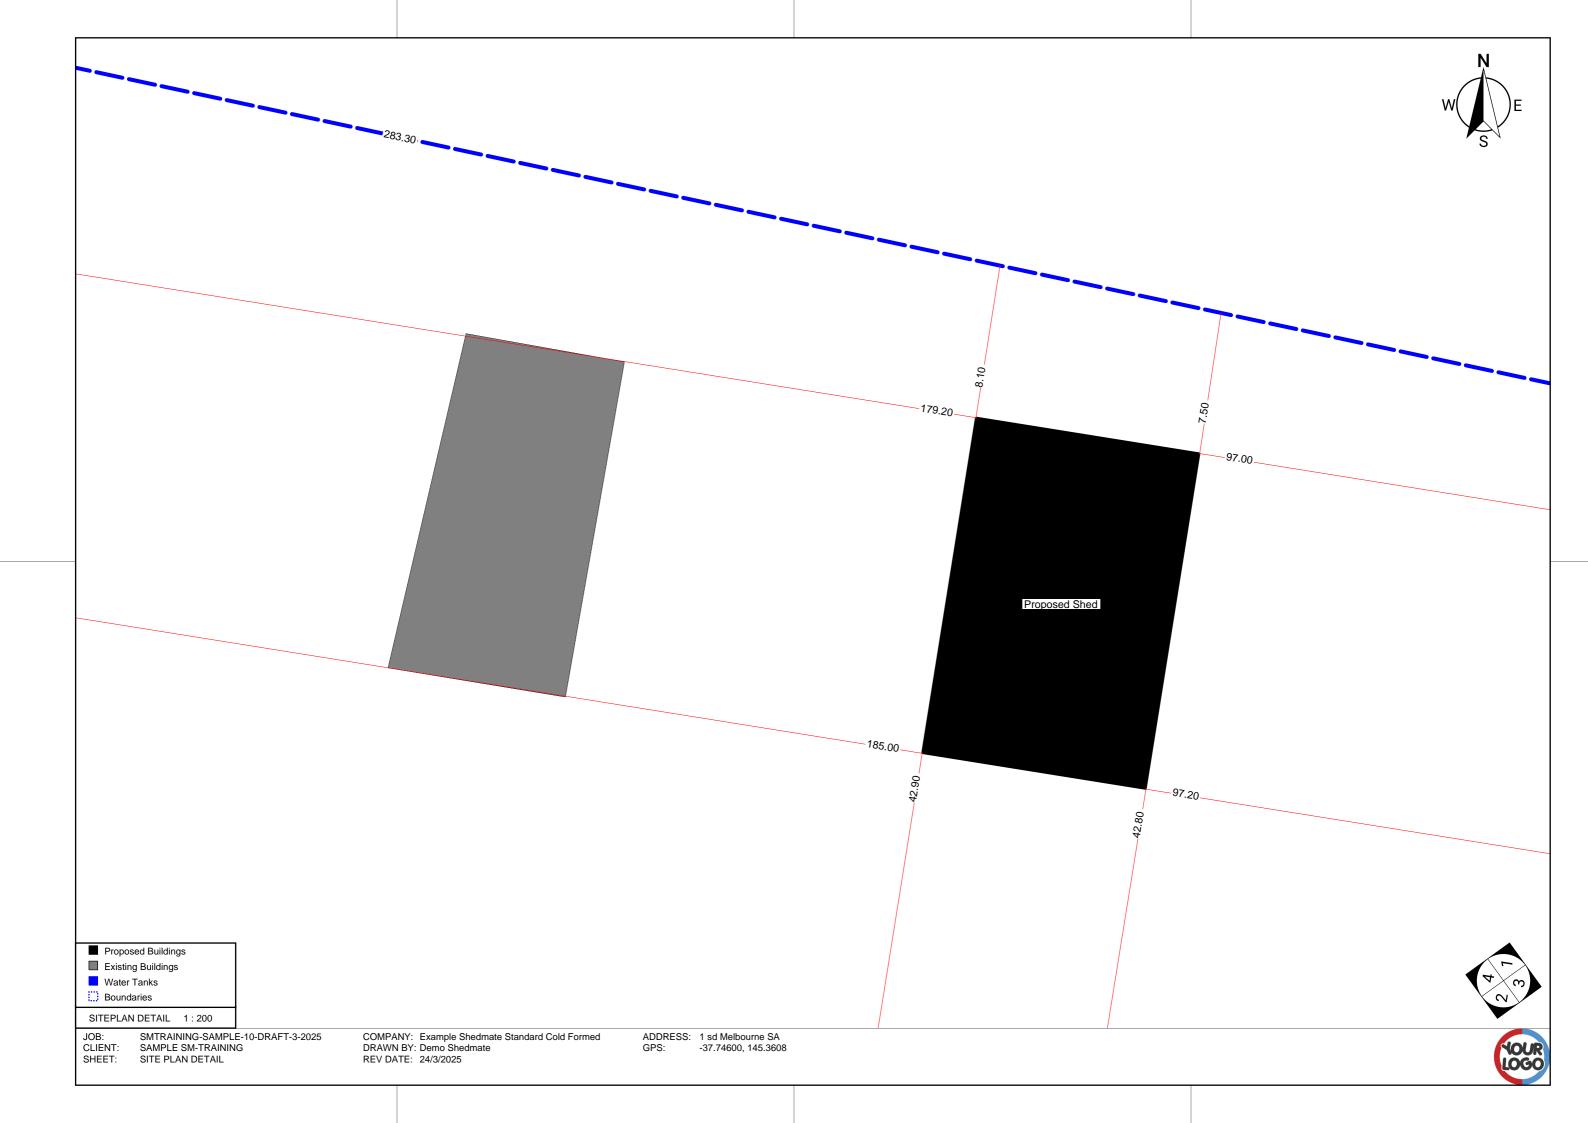

Proposed Buildings Existing Buildings

Water Tanks Boundaries

SITEPLAN 1:2000

SMTRAINING-SAMPLE-10-DRAFT-3-2025 SAMPLE SM-TRAINING SITE PLAN JOB: CLIENT: SHEET:

COMPANY: Example Shedmate Standard Cold Formed DRAWN BY: Demo Shedmate REV DATE: 24/3/2025

ADDRESS: 1 sd Melbourne SA GPS: -37.74600, 145.3608

SMTRAINING-SAMPLE-10-DRAFT-3-2025 SAMPLE SM-TRAINING SITE PLAN JOB: CLIENT: SHEET:

Proposed Buildings Existing Buildings Water Tanks Boundaries

SITEPLAN 1:2000

COMPANY: Example Shedmate Standard Cold Formed DRAWN BY: Demo Shedmate REV DATE: 24/3/2025

ADDRESS: 1 sd Melbourne SA GPS: -37.74600, 145.3608