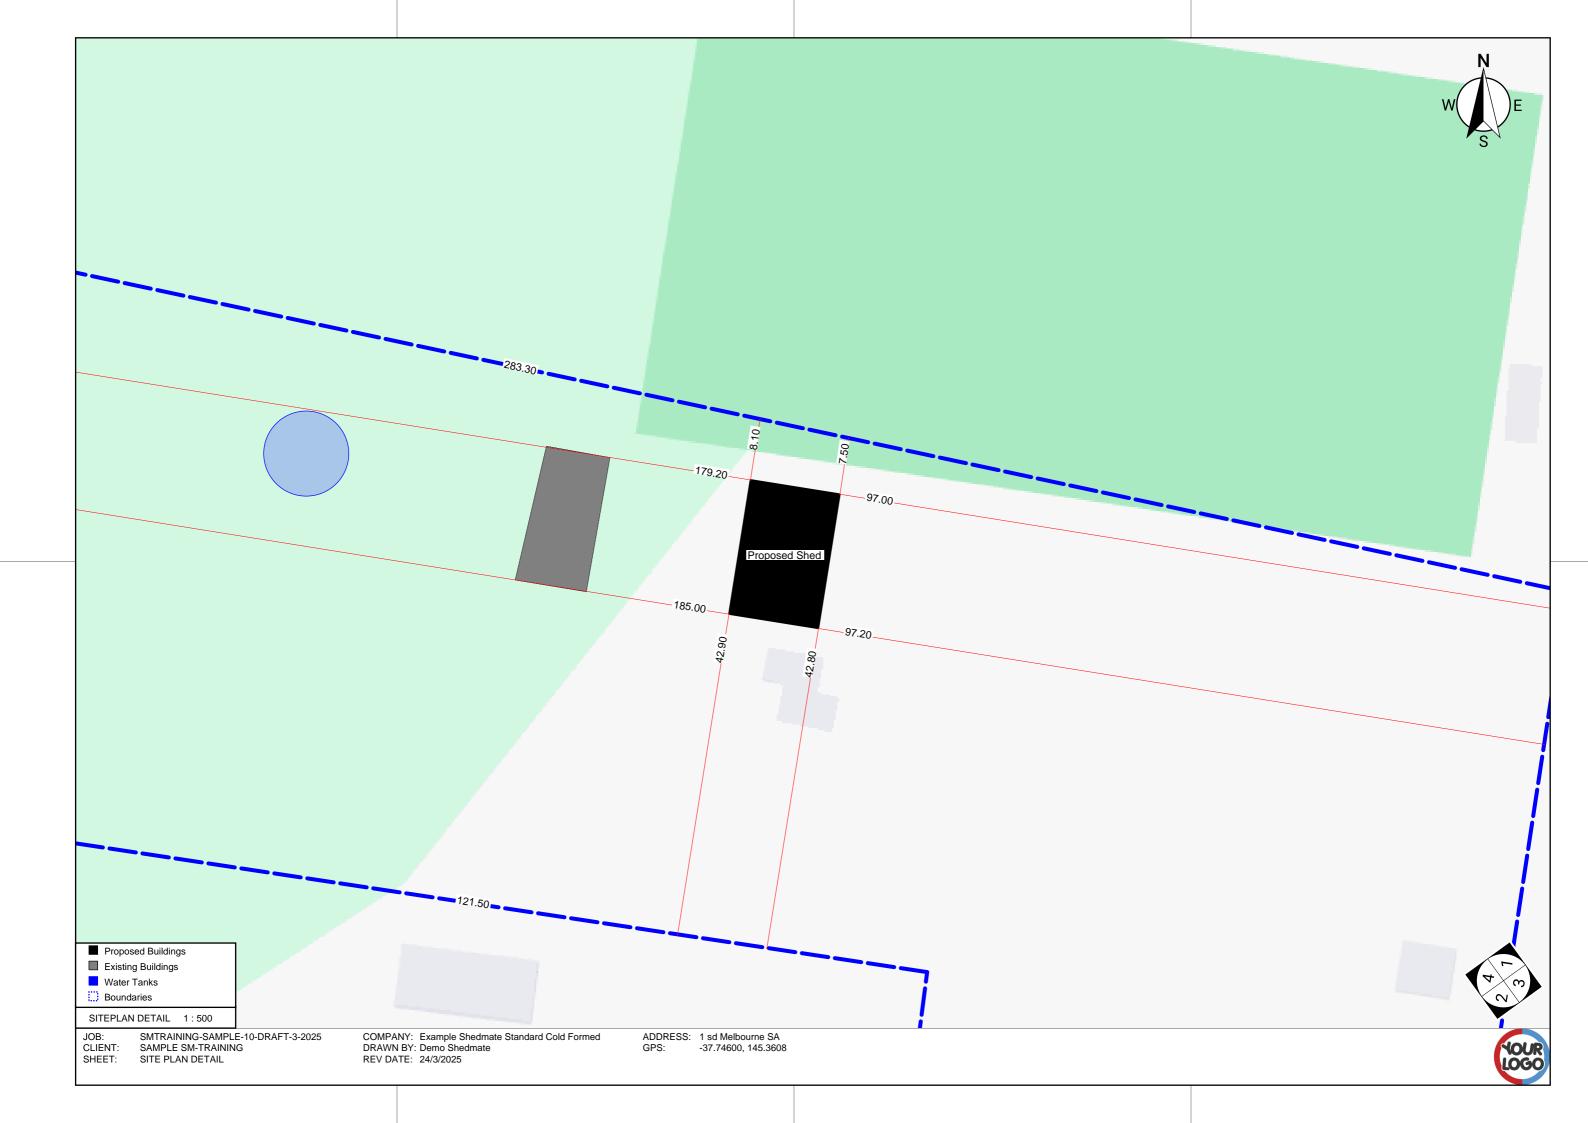

Proposed Buildings Existing Buildings

Water Tanks Boundaries

SITEPLAN 1:2000

SMTRAINING-SAMPLE-10-DRAFT-3-2025 SAMPLE SM-TRAINING SITE PLAN JOB: CLIENT: SHEET:

COMPANY: Example Shedmate Standard Cold Formed DRAWN BY: Demo Shedmate REV DATE: 24/3/2025

ADDRESS: 1 sd Melbourne SA GPS: -37.74600, 145.3608

SMTRAINING-SAMPLE-10-DRAFT-3-2025 SAMPLE SM-TRAINING SITE PLAN JOB: CLIENT: SHEET:

Proposed Buildings Existing Buildings Water Tanks Boundaries

SITEPLAN 1:2000

COMPANY: Example Shedmate Standard Cold Formed DRAWN BY: Demo Shedmate REV DATE: 24/3/2025

ADDRESS: 1 sd Melbourne SA GPS: -37.74600, 145.3608